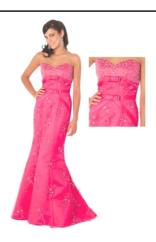

\$270.00

\$380.00

Dresses with Satin DOUBLE SATIN

Comes in the following sizes RED 3/4 - 13/14

\$300.00

Dresses with Satin
BEADED DOUBLE SATIN/ZIPPERED BACK

Comes in the following sizes 3/4 - 15/16

Dresses with Satin