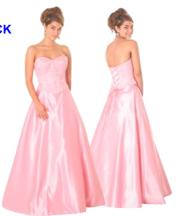

Dresses with Satin

DOUBLE SATIN/BEADED - ZIPPERED BACK

Comes in the following sizesE 3/4 - 15/16

\$180.00

**Dresses with Satin** 

TWO PIECE DOUBLE SATIN/LACE UP BACK

Comes in the following sizes 1/2 - 13/14

\$280.00

Chronicles Systems, Inc

Page: 18

\$270.00

Dresses with Satin
TWO PIECE DOUBLE SATIN/ZIPPERED BACK

Comes in the following sizes 0/0 - 15/16

Dresses with Satin
DOUBLE SATIN/BEADED TULLE/ZIPPERED

Comes in the following sizes 1/2 - 13/14