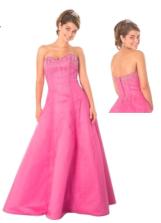

Dresses with Satin SATIN ZIPPERED BACK W/SCARF

Comes in the following sizes 0/0 - 13/14

\$160.00

Dresses with Satin
SATIN LACE UP ON SIDE W/SCARF

Comes in the following sizes 0/0 - 13/14

\$160.00

Dresses with Satin
SATIN /TULE RHINESTONE TRIM