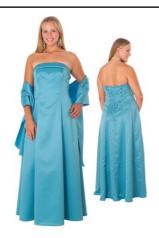

Dresses with Satin SATIN ZIPPERED BACK W/SCARF

Comes in the following sizes 0/0 - 13/14

\$160.00

Dresses with Satin
SATIN LACE UP ON SIDE W/SCARF

Comes in the following sizes 0/0 - 13/14

\$160.00

Dresses with Satin
SATIN /TULE RHINESTONE TRIM