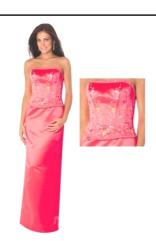

Dresses with Satin

DOUBLE SATIN/BEADED - ZIPPERED BACK

Comes in the following sizesE 3/4 - 15/16

\$180.00

**Dresses with Satin** 

TWO PIECE DOUBLE SATIN/LACE UP BACK

Comes in the following sizes 1/2 - 13/14